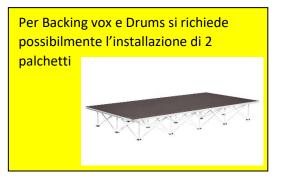

OUT XLR     | 1/IN EAR |
|          | 12      | KEYBOARDS R         | OUT XLR     |          |
|          | 13      | SEQUENCER L         | OUT XLR     |          |
|          | 14      | SEQUENCER R         | OUT XLR     |          |
|          | 15      | CLICK               | OUT XLR     |          |
| TIZIANO  | 16      | GUITAR PEDALBOARD L | DIRECT LINE | 1        |
|          |         |                     | OUT         |          |
|          | 17      | GUITAR PEDALBOARD R | DIRECT LINE |          |
|          |         |                     | OUT         |          |
| ANTEA    | 18      | MIC BACK VOX        | MIC         | 1        |
| MARZIA   | 19      | MIC BACK VOX        | MIC         | 1        |
| EMANUELE | 20      | MIC LEAD VOX        | MIC         | 1        |









KEYBOARDS

BACKING VOX



GUITAR